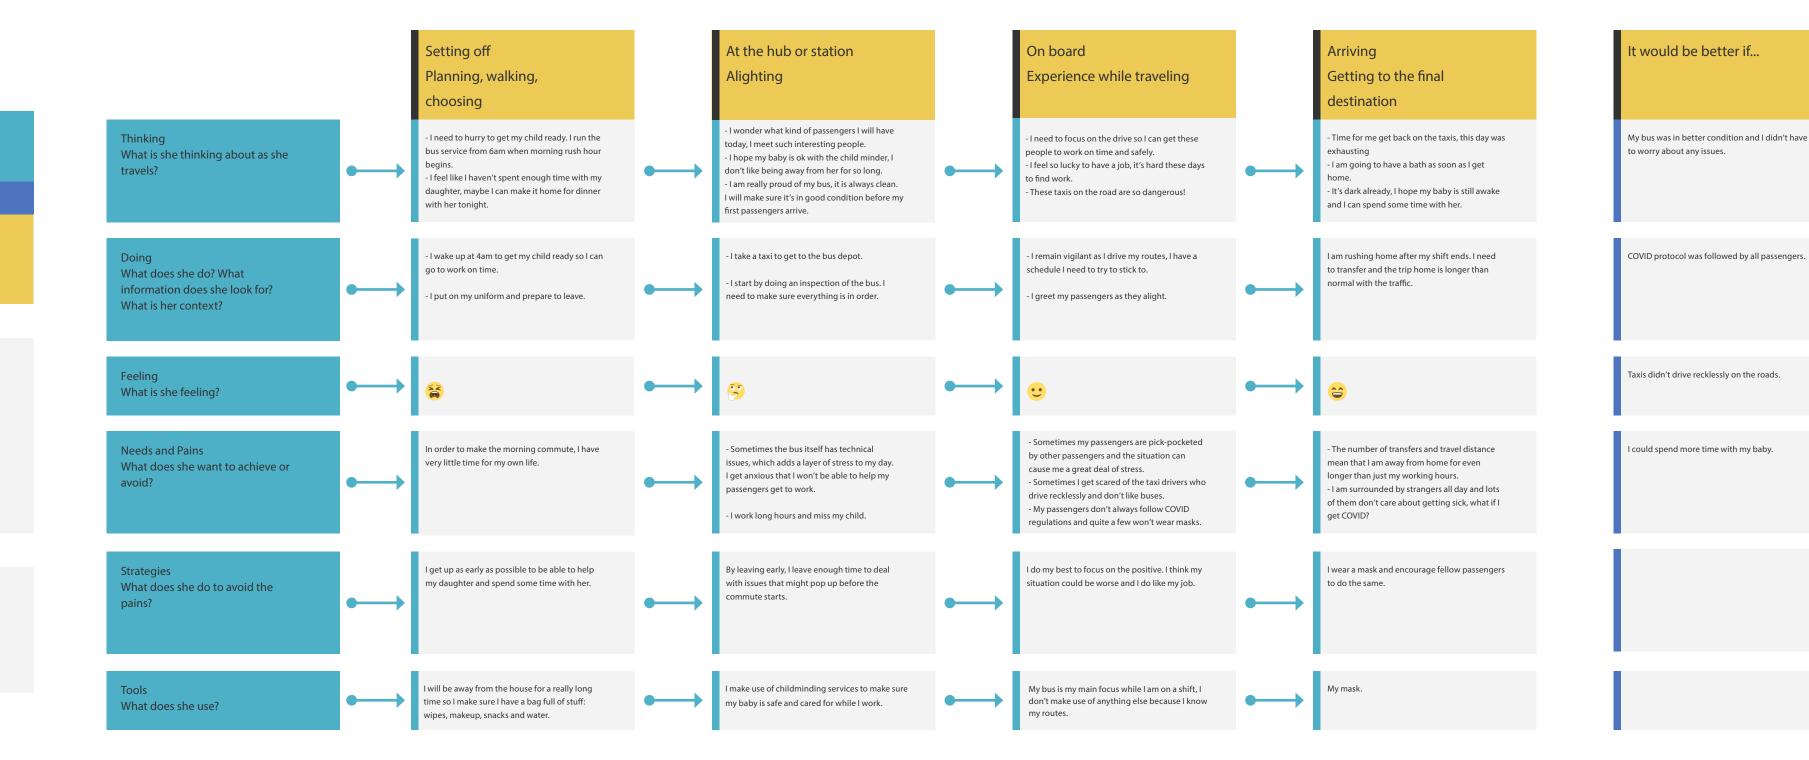

## Transport expert (bus driver) - Gauteng

What are her key goals and needs as she travels?

What does she struggle with most when she travels?

What modes of transport does she use predominantly?

1. I have to balance being a single mother with long working days as a bus driver.

Even though I work on buses, I have to use taxis to get to the bus depot because there are no immediate public transport options accessible close to my home.

Iax

2. I consider myself
a custodian of my
people's time and safety.
passengers.

I know what it's like when
something goes wrong with
public transport and how
that affects your whole day.